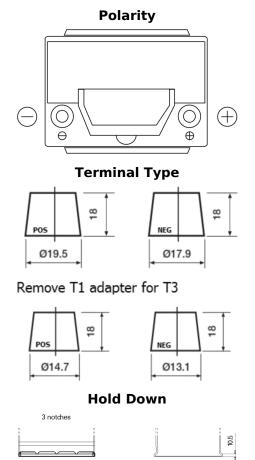

## **High-Tech TA406**

| Part number                    | TA406          |
|--------------------------------|----------------|
| Technology                     | Flooded        |
| EAN/GTIN                       | 3661024057172  |
| Voltage                        | 12 V           |
| Capacity                       | 40.0 Ah        |
| CCA                            | 350 A          |
| Length                         | 187 mm         |
| Width                          | 127 mm         |
| Height                         | 220 mm         |
| Box size                       | B19            |
| Polarity                       | ETN 0          |
| Terminal Type                  | JIS taper post |
| Hold Down                      | B1             |
| Weights (subject of variation) | 9.30 kg        |