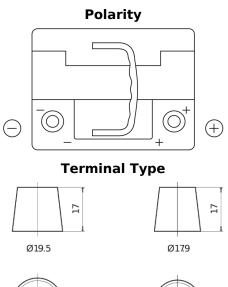

## **High-Tech TA530**

| Part number                    | TA530         |
|--------------------------------|---------------|
| Technology                     | Flooded       |
| EAN/GTIN                       | 3661024054201 |
| Voltage                        | 12 V          |
| Capacity                       | 53.0 Ah       |
| CCA                            | 540 A         |
| Length                         | 207 mm        |
| Width                          | 175 mm        |
| Height                         | 190 mm        |
| Box size                       | L01           |
| Polarity                       | ETN 0         |
| Terminal Type                  | EN taper post |
| Hold Down                      | B13           |
| Weights (subject of variation) | 12.70 kg      |

Positive Terminal Negative Terminal