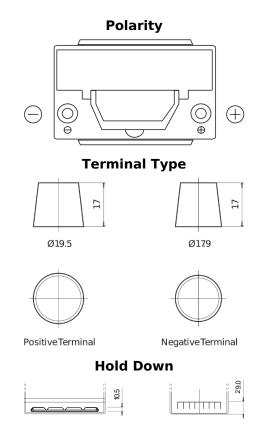

## **High-Tech TA754**

| Part number                    | TA754         |
|--------------------------------|---------------|
| Technology                     | Flooded       |
| EAN/GTIN                       | 3661024054164 |
| Voltage                        | 12 V          |
| Capacity                       | 75.0 Ah       |
| CCA                            | 630 A         |
| Length                         | 270 mm        |
| Width                          | 173 mm        |
| Height                         | 222 mm        |
| Box size                       | D26           |
| Polarity                       | ETN 0         |
| Terminal Type                  | EN taper post |
| Hold Down                      | Korean B1+B6  |
| Weights (subject of variation) | 17.40 kg      |