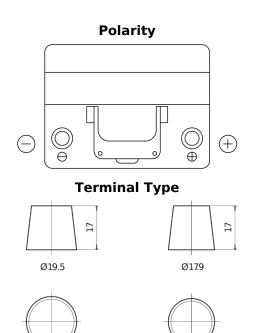

## Plus CB604

| Part number                    | CB604         |
|--------------------------------|---------------|
| Technology                     | Flooded       |
| EAN/GTIN                       | 3661024014410 |
| Voltage                        | 12 V          |
| Capacity                       | 60.0 Ah       |
| CCA                            | 480 A         |
| Length                         | 230 mm        |
| Width                          | 173 mm        |
| Height                         | 222 mm        |
| Box size                       | D23           |
| Polarity                       | ETN 0         |
| Terminal Type                  | EN taper post |
| Hold Down                      | Korean B1     |
| Weights (subject of variation) | 14.60 kg      |

NegativeTerminal

PositiveTerminal

Design, features and specifications are subject to change without notice. We disclaim any representation or warranty, express or implied, concerning the data or recommendations, and in no event shall be liable for any loss or damage claimed to have arisen as a result. Some products may not be available in your local market.