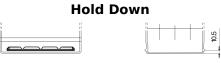

## Plus CB604

| Part number                    | CB604         |
|--------------------------------|---------------|
| Technology                     | Flooded       |
| EAN/GTIN                       | 3661024014410 |
| Voltage                        | 12 V          |
| Capacity                       | 60.0 Ah       |
| CCA                            | 480 A         |
| Length                         | 230 mm        |
| Width                          | 173 mm        |
| Height                         | 222 mm        |
| Box size                       | D23           |
| Polarity                       | ETN 0         |
| Terminal Type                  | EN taper post |
| Hold Down                      | Korean B1     |
| Weights (subject of variation) | 14.60 kg      |