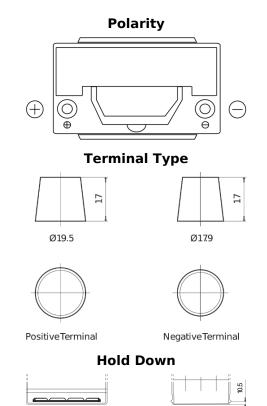

## **High-Tech TA955**

| Part number                    | TA955         |
|--------------------------------|---------------|
| Technology                     | Flooded       |
| EAN/GTIN                       | 3661024054195 |
| Voltage                        | 12 V          |
| Capacity                       | 95.0 Ah       |
| CCA                            | 800 A         |
| Length                         | 306 mm        |
| Width                          | 173 mm        |
| Height                         | 222 mm        |
| Box size                       | D31           |
| Polarity                       | ETN 1         |
| Terminal Type                  | EN taper post |
| Hold Down                      | Korean B1     |
| Weights (subject of variation) | 21.40 kg      |