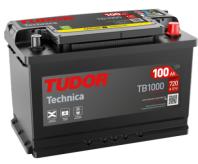

## **Technica TB1000**

| Part number                    | TB1000        |
|--------------------------------|---------------|
| Technology                     | Flooded       |
| EAN/GTIN                       | 3661024054713 |
| Voltage                        | 12 V          |
| Capacity                       | 100.0 Ah      |
| CCA                            | 720 A         |
| Length                         | 315 mm        |
| Width                          | 175 mm        |
| Height                         | 205 mm        |
| Box size                       | LH4           |
| Polarity                       | ETN 0         |
| Terminal Type                  | EN taper post |
| Hold Down                      | B13           |
| Weights (subject of variation) | 21.90 kg      |