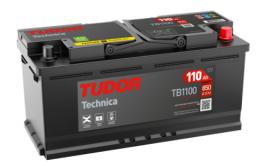

## Technica TB1100

| Part number                    | TB1100        |
|--------------------------------|---------------|
| Technology                     | Flooded       |
| EAN/GTIN                       | 3661024056236 |
| Voltage                        | 12 V          |
| Capacity                       | 110.0 Ah      |
| CCA                            | 850 A         |
| Length                         | 392 mm        |
| Width                          | 175 mm        |
| Height                         | 190 mm        |
| Box size                       | L06           |
| Polarity                       | ETN 0         |
| Terminal Type                  | EN taper post |
| Hold Down                      | B13           |
| Weights (subject of variation) | 26.30 kg      |
| variación)                     |               |