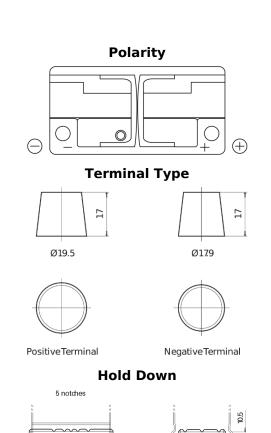

## Technica TB1100

| Part number                    | TB1100        |
|--------------------------------|---------------|
| Technology                     | Flooded       |
| EAN/GTIN                       | 3661024056236 |
| Voltage                        | 12 V          |
| Capacity                       | 110.0 Ah      |
| CCA                            | 850 A         |
| Length                         | 392 mm        |
| Width                          | 175 mm        |
| Height                         | 190 mm        |
| Box size                       | L06           |
| Polarity                       | ETN 0         |
| Terminal Type                  | EN taper post |
| Hold Down                      | B13           |
| Weights (subject of variation) | 26.30 kg      |
| variación)                     |               |