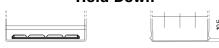

## Plus CB605

| Part number                    | CB605         |
|--------------------------------|---------------|
| Technology                     | Flooded       |
| EAN/GTIN                       | 3661024014427 |
| Voltage                        | 12 V          |
| Capacity                       | 60.0 Ah       |
| CCA                            | 480 A         |
| Length                         | 230 mm        |
| Width                          | 173 mm        |
| Height                         | 222 mm        |
| Box size                       | D23           |
| Polarity                       | ETN 1         |
| Terminal Type                  | EN taper post |
| Hold Down                      | Korean B1     |
| Weights (subject of variation) | 14.60 kg      |

## **Hold Down**

Design, features and specifications are subject to change without notice. We disclaim any representation or warranty, express or implied, concerning the data or recommendations, and in no event shall be liable for any loss or damage claimed to have arisen as a result. Some products may not be available in your local market.