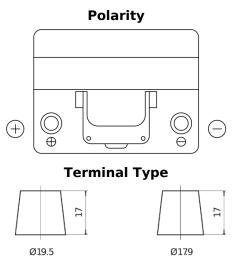

## Plus CB605

| Part number                    | CB605         |
|--------------------------------|---------------|
| Technology                     | Flooded       |
| EAN/GTIN                       | 3661024014427 |
| Voltage                        | 12 V          |
| Capacity                       | 60.0 Ah       |
| CCA                            | 480 A         |
| Length                         | 230 mm        |
| Width                          | 173 mm        |
| Height                         | 222 mm        |
| Box size                       | D23           |
| Polarity                       | ETN 1         |
| Terminal Type                  | EN taper post |
| Hold Down                      | Korean B1     |
| Weights (subject of variation) | 14.60 kg      |