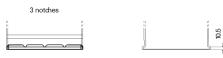

## **Technica TB451**

| Part number                    | TB451         |
|--------------------------------|---------------|
| Technology                     | Flooded       |
| EAN/GTIN                       | 3661024054485 |
| Voltage                        | 12 V          |
| Capacity                       | 45.0 Ah       |
| CCA                            | 330 A         |
| Length                         | 220 mm        |
| Width                          | 135 mm        |
| Height                         | 225 mm        |
| Box size                       | E02           |
| Polarity                       | ETN 1         |
| Terminal Type                  | EN taper post |
| Hold Down                      | B1            |
| Weights (subject of variation) | 12.50 kg      |

## **Hold Down**

NegativeTerminal

PositiveTerminal

Design, features and specifications are subject to change without notice. We disclaim any representation or warranty, express or implied, concerning the data or recommendations, and in no event shall be liable for any loss or damage claimed to have arisen as a result. Some products may not be available in your local market.