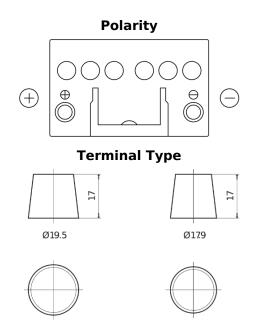

## **Technica TB451**

| Part number                    | TB451         |
|--------------------------------|---------------|
| Technology                     | Flooded       |
| EAN/GTIN                       | 3661024054485 |
| Voltage                        | 12 V          |
| Capacity                       | 45.0 Ah       |
| CCA                            | 330 A         |
| Length                         | 220 mm        |
| Width                          | 135 mm        |
| Height                         | 225 mm        |
| Box size                       | E02           |
| Polarity                       | ETN 1         |
| Terminal Type                  | EN taper post |
| Hold Down                      | B1            |
| Weights (subject of variation) | 12.50 kg      |

## **Hold Down**

NegativeTerminal

PositiveTerminal

Design, features and specifications are subject to change without notice. We disclaim any representation or warranty, express or implied, concerning the data or recommendations, and in no event shall be liable for any loss or damage claimed to have arisen as a result. Some products may not be available in your local market.