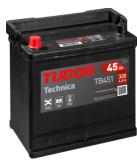

## **Technica TB451**

| Part number                    | TB451         |
|--------------------------------|---------------|
| Technology                     | Flooded       |
| EAN/GTIN                       | 3661024054485 |
| Voltage                        | 12 V          |
| Capacity                       | 45.0 Ah       |
| CCA                            | 330 A         |
| Length                         | 220 mm        |
| Width                          | 135 mm        |
| Height                         | 225 mm        |
| Box size                       | E02           |
| Polarity                       | ETN 1         |
| Terminal Type                  | EN taper post |
| Hold Down                      | B1            |
| Weights (subject of variation) | 12.50 kg      |