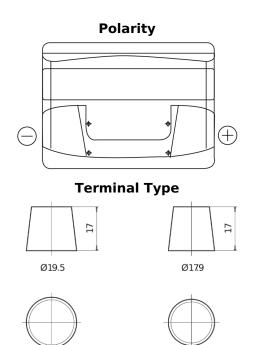

## **Technica TB500**

| Part number                    | TB500         |
|--------------------------------|---------------|
| Technology                     | Flooded       |
| EAN/GTIN                       | 3661024054515 |
| Voltage                        | 12 V          |
| Capacity                       | 50.0 Ah       |
| CCA                            | 450 A         |
| Length                         | 207 mm        |
| Width                          | 175 mm        |
| Height                         | 190 mm        |
| Box size                       | L01           |
| Polarity                       | ETN 0         |
| Terminal Type                  | EN taper post |
| Hold Down                      | B13           |
| Weights (subject of variation) | 12.20 kg      |

## **Hold Down**

PositiveTerminal

NegativeTerminal

Design, features and specifications are subject to change without notice. We disclaim any representation or warranty, express or implied, concerning the data or recommendations, and in no event shall be liable for any loss or damage claimed to have arisen as a result. Some products may not be available in your local market.