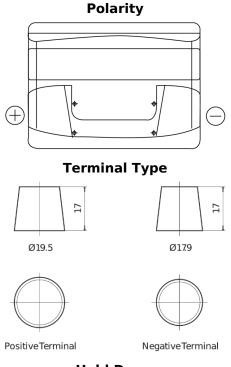

## **Technica TB501**

| Part number                    | TB501         |
|--------------------------------|---------------|
| Technology                     | Flooded       |
| EAN/GTIN                       | 3661024054522 |
| Voltage                        | 12 V          |
| Capacity                       | 50.0 Ah       |
| CCA                            | 450 A         |
| Length                         | 207 mm        |
| Width                          | 175 mm        |
| Height                         | 190 mm        |
| Box size                       | L01           |
| Polarity                       | ETN 1         |
| Terminal Type                  | EN taper post |
| Hold Down                      | B13           |
| Weights (subject of variation) | 12.20 kg      |

## **Hold Down**

Design, features and specifications are subject to change without notice. We disclaim any representation or warranty, express or implied, concerning the data or recommendations, and in no event shall be liable for any loss or damage claimed to have arisen as a result. Some products may not be available in your local market.