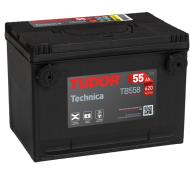

## **Technica TB558**

| Part number                    | TB558                       |
|--------------------------------|-----------------------------|
| Technology                     | Flooded                     |
| EAN/GTIN                       | 3661024057158               |
| Voltage                        | 12 V                        |
| Capacity                       | 55.0 Ah                     |
| CCA                            | 620 A                       |
| Length                         | 230 mm                      |
| Width                          | 180 mm                      |
| Height                         | 186 mm                      |
| Box size                       | G75                         |
| Polarity                       | ETN 1                       |
| Terminal Type                  | SAE S 3/8" side<br>Terminal |
| Hold Down                      | B7                          |
| Weights (subject of variation) | 14.20 kg                    |