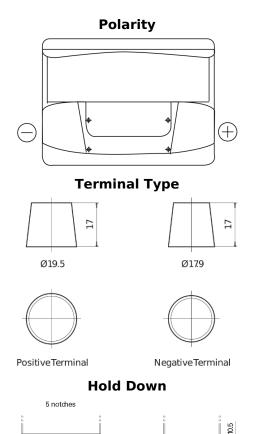

## **Technica TB602**

| Part number                    | TB602         |
|--------------------------------|---------------|
| Technology                     | Flooded       |
| EAN/GTIN                       | 3661024054638 |
| Voltage                        | 12 V          |
| Capacity                       | 60.0 Ah       |
| CCA                            | 540 A         |
| Length                         | 242 mm        |
| Width                          | 175 mm        |
| Height                         | 175 mm        |
| Box size                       | LB2           |
| Polarity                       | ETN 0         |
| Terminal Type                  | EN taper post |
| Hold Down                      | B13           |
| Weights (subject of variation) | 12.90 kg      |