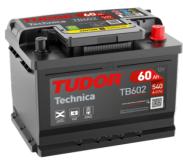

## **Technica TB602**

| Part number                    | TB602         |
|--------------------------------|---------------|
| Technology                     | Flooded       |
| EAN/GTIN                       | 3661024054638 |
| Voltage                        | 12 V          |
| Capacity                       | 60.0 Ah       |
| CCA                            | 540 A         |
| Length                         | 242 mm        |
| Width                          | 175 mm        |
| Height                         | 175 mm        |
| Box size                       | LB2           |
| Polarity                       | ETN 0         |
| Terminal Type                  | EN taper post |
| Hold Down                      | B13           |
| Weights (subject of variation) | 12.90 kg      |