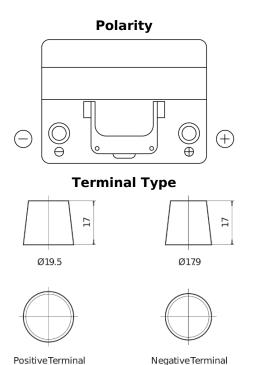

## **Technica TB604**

| Part number                    | TB604         |
|--------------------------------|---------------|
| Technology                     | Flooded       |
| EAN/GTIN                       | 3661024054416 |
| Voltage                        | 12 V          |
| Capacity                       | 60.0 Ah       |
| CCA                            | 480 A         |
| Length                         | 230 mm        |
| Width                          | 173 mm        |
| Height                         | 222 mm        |
| Box size                       | D23           |
| Polarity                       | ETN 0         |
| Terminal Type                  | EN taper post |
| Hold Down                      | Korean B1     |
| Weights (subject of variation) | 14.60 kg      |