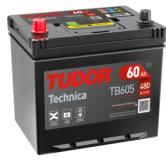

## **Technica TB605**

| Part number                    | TB605         |
|--------------------------------|---------------|
| Technology                     | Flooded       |
| EAN/GTIN                       | 3661024054423 |
| Voltage                        | 12 V          |
| Capacity                       | 60.0 Ah       |
| CCA                            | 480 A         |
| Length                         | 230 mm        |
| Width                          | 173 mm        |
| Height                         | 222 mm        |
| Box size                       | D23           |
| Polarity                       | ETN 1         |
| Terminal Type                  | EN taper post |
| Hold Down                      | Korean B1     |
| Weights (subject of variation) | 14.60 kg      |