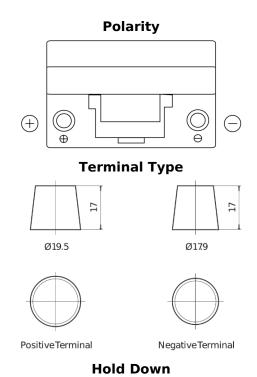

## **Technica TB705**

| Part number                    | TB705         |
|--------------------------------|---------------|
| Technology                     | Flooded       |
| EAN/GTIN                       | 3661024054447 |
| Voltage                        | 12 V          |
| Capacity                       | 70.0 Ah       |
| CCA                            | 540 A         |
| Length                         | 270 mm        |
| Width                          | 173 mm        |
| Height                         | 222 mm        |
| Box size                       | D26           |
| Polarity                       | ETN 1         |
| Terminal Type                  | EN taper post |
| Hold Down                      | Korean B1+B6  |
| Weights (subject of variation) | 16.10 kg      |