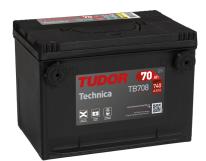

## Technica TB708

| Part number         | TB708                       | Polarity      |
|---------------------|-----------------------------|---------------|
| Technology          | Flooded                     |               |
| EAN/GTIN            | 3661024057165               |               |
| Voltage             | 12 V                        |               |
| Capacity            | 70.0 Ah                     |               |
| CCA                 | 740 A                       |               |
| Length              | 260 mm                      |               |
| Width               | 180 mm                      |               |
| Height              | 186 mm                      | Terminal Type |
| Box size            | G78                         | 3/8 - 16      |
| Polarity            | ETN 1                       | THREAD DEPT   |
| Terminal Type       | SAE S 3/8" side<br>Terminal | (POS AND NE   |
| Hold Down           | B7                          |               |
| Weights (subject of | 16.70 kg                    | Hold Down     |
| variation)          |                             |               |