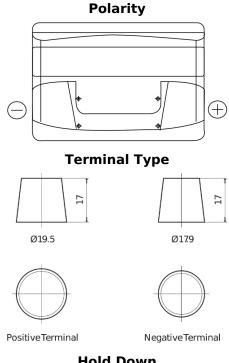

## **Technica TB740**

| Part number                    | TB740         |
|--------------------------------|---------------|
| Technology                     | Flooded       |
| EAN/GTIN                       | 3661024054553 |
| Voltage                        | 12 V          |
| Capacity                       | 74.0 Ah       |
| CCA                            | 680 A         |
| Length                         | 278 mm        |
| Width                          | 175 mm        |
| Height                         | 190 mm        |
| Box size                       | L03           |
| Polarity                       | ETN 0         |
| Terminal Type                  | EN taper post |
| Hold Down                      | B13           |
| Weights (subject of variation) | 16.60 kg      |