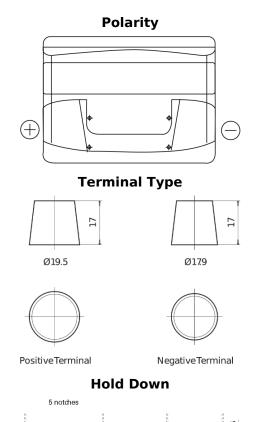

## Plus CB621

| Part number                    | CB621         |
|--------------------------------|---------------|
| Technology                     | Flooded       |
| EAN/GTIN                       | 3661024014540 |
| Voltage                        | 12 V          |
| Capacity                       | 62.0 Ah       |
| CCA                            | 540 A         |
| Length                         | 242 mm        |
| Width                          | 175 mm        |
| Height                         | 190 mm        |
| Box size                       | L02           |
| Polarity                       | ETN 1         |
| Terminal Type                  | EN taper post |
| Hold Down                      | B13           |
| Weights (subject of variation) | 14.20 kg      |