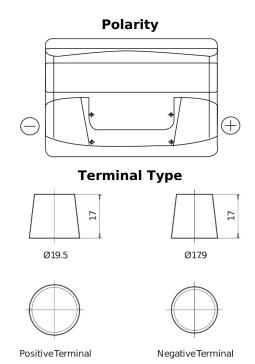

## **Technica TB800**

| Part number                    | TB800         |
|--------------------------------|---------------|
| Technology                     | Flooded       |
| EAN/GTIN                       | 3661024056465 |
| Voltage                        | 12 V          |
| Capacity                       | 80.0 Ah       |
| CCA                            | 640 A         |
| Length                         | 315 mm        |
| Width                          | 175 mm        |
| Height                         | 190 mm        |
| Box size                       | L04           |
| Polarity                       | ETN 0         |
| Terminal Type                  | EN taper post |
| Hold Down                      | B13           |
| Weights (subject of variation) | 19.00 kg      |