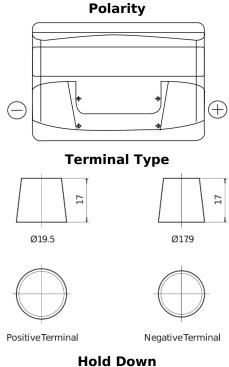

## **Technica TB802**

| Part number                    | TB802         |
|--------------------------------|---------------|
| Technology                     | Flooded       |
| EAN/GTIN                       | 3661024054652 |
| Voltage                        | 12 V          |
| Capacity                       | 80.0 Ah       |
| CCA                            | 700 A         |
| Length                         | 315 mm        |
| Width                          | 175 mm        |
| Height                         | 175 mm        |
| Box size                       | LB4           |
| Polarity                       | ETN 0         |
| Terminal Type                  | EN taper post |
| Hold Down                      | B13           |
| Weights (subject of variation) | 17.80 kg      |

noid Down

Design, features and specifications are subject to change without notice. We disclaim any representation or warranty, express or implied, concerning the data or recommendations, and in no event shall be liable for any loss or damage claimed to have arisen as a result. Some products may not be available in your local market.