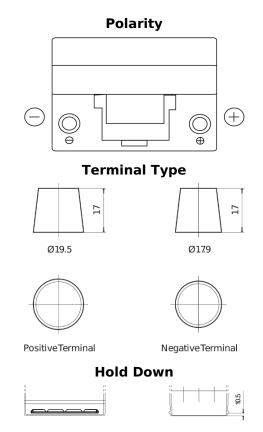

## **Technica TB954**

| Part number                    | TB954         |
|--------------------------------|---------------|
| Technology                     | Flooded       |
| EAN/GTIN                       | 3661024054454 |
| Voltage                        | 12 V          |
| Capacity                       | 95.0 Ah       |
| CCA                            | 760 A         |
| Length                         | 306 mm        |
| Width                          | 173 mm        |
| Height                         | 222 mm        |
| Box size                       | D31           |
| Polarity                       | ETN 0         |
| Terminal Type                  | EN taper post |
| Hold Down                      | Korean B1     |
| Weights (subject of variation) | 20.60 kg      |