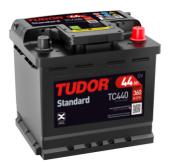

## Standard TC440

| Part number                    | TC440         | Polarity                            |
|--------------------------------|---------------|-------------------------------------|
| Technology                     | Flooded       |                                     |
| EAN/GTIN                       | 3661024054782 |                                     |
| Voltage                        | 12 V          |                                     |
| Capacity                       | 44.0 Ah       |                                     |
| CCA                            | 360 A         |                                     |
| Length                         | 207 mm        |                                     |
| Width                          | 175 mm        |                                     |
| Height                         | 190 mm        | Terminal Type                       |
| Box size                       | L01           |                                     |
| Polarity                       | ETN 0         |                                     |
| Terminal Type                  | EN taper post | Ø19.5 Ø179                          |
| Hold Down                      | B13           | 2200 2100                           |
| Weights (subject of variation) | 11.10 kg      |                                     |
|                                |               |                                     |
|                                |               | Positive Terminal Negative Terminal |
|                                |               | Hold Down                           |
|                                |               | 5 notches                           |