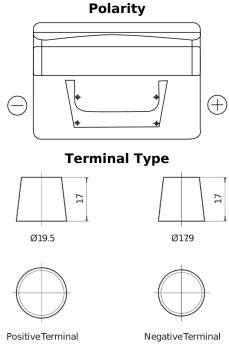

## **Standard TC542**

| Part number                    | TC542         |
|--------------------------------|---------------|
| Technology                     | Flooded       |
| EAN/GTIN                       | 3661024054850 |
| Voltage                        | 12 V          |
| Capacity                       | 54.0 Ah       |
| CCA                            | 500 A         |
| Length                         | 242 mm        |
| Width                          | 175 mm        |
| Height                         | 175 mm        |
| Box size                       | LB2           |
| Polarity                       | ETN 0         |
| Terminal Type                  | EN taper post |
| Hold Down                      | B13           |
| Weights (subject of variation) | 12.90 kg      |