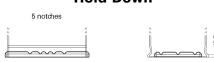

## **Standard TC550**

| Part number                    | TC550         |
|--------------------------------|---------------|
| Technology                     | Flooded       |
| EAN/GTIN                       | 3661024054805 |
| Voltage                        | 12 V          |
| Capacity                       | 55.0 Ah       |
| CCA                            | 460 A         |
| Length                         | 242 mm        |
| Width                          | 175 mm        |
| Height                         | 190 mm        |
| Box size                       | L02           |
| Polarity                       | ETN 0         |
| Terminal Type                  | EN taper post |
| Hold Down                      | B13           |
| Weights (subject of variation) | 13.50 kg      |

## **Hold Down**

Design, features and specifications are subject to change without notice. We disclaim any representation or warranty, express or implied, concerning the data or recommendations, and in no event shall be liable for any loss or damage claimed to have arisen as a result. Some products may not be available in your local market.