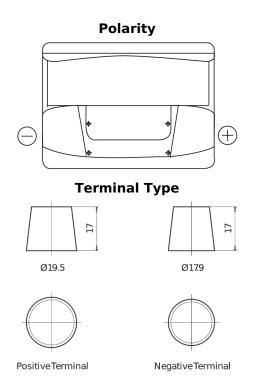

## **Standard TC550**

| Part number                    | TC550         |
|--------------------------------|---------------|
| Technology                     | Flooded       |
| EAN/GTIN                       | 3661024054805 |
| Voltage                        | 12 V          |
| Capacity                       | 55.0 Ah       |
| CCA                            | 460 A         |
| Length                         | 242 mm        |
| Width                          | 175 mm        |
| Height                         | 190 mm        |
| Box size                       | L02           |
| Polarity                       | ETN 0         |
| Terminal Type                  | EN taper post |
| Hold Down                      | B13           |
| Weights (subject of variation) | 13.50 kg      |