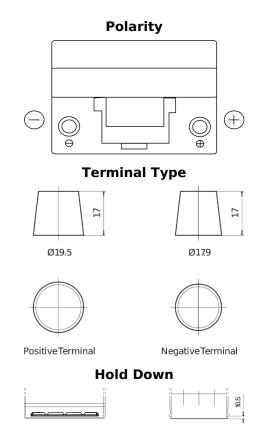

## **Standard TC904**

| Part number                    | TC904         |
|--------------------------------|---------------|
| Technology                     | Flooded       |
| EAN/GTIN                       | 3661024054751 |
| Voltage                        | 12 V          |
| Capacity                       | 90.0 Ah       |
| CCA                            | 680 A         |
| Length                         | 306 mm        |
| Width                          | 173 mm        |
| Height                         | 222 mm        |
| Box size                       | D31           |
| Polarity                       | ETN 0         |
| Terminal Type                  | EN taper post |
| Hold Down                      | Korean B1     |
| Weights (subject of variation) | 19.90 kg      |