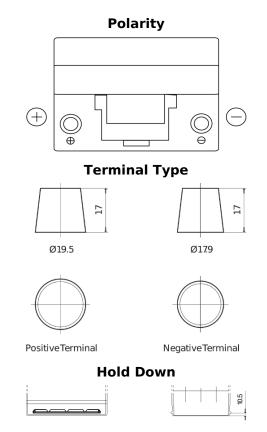

## **Standard TC905**

| Part number                    | TC905         |
|--------------------------------|---------------|
| Technology                     | Flooded       |
| EAN/GTIN                       | 3661024054768 |
| Voltage                        | 12 V          |
| Capacity                       | 90.0 Ah       |
| CCA                            | 680 A         |
| Length                         | 306 mm        |
| Width                          | 173 mm        |
| Height                         | 222 mm        |
| Box size                       | D31           |
| Polarity                       | ETN 1         |
| Terminal Type                  | EN taper post |
| Hold Down                      | Korean B1     |
| Weights (subject of variation) | 19.90 kg      |