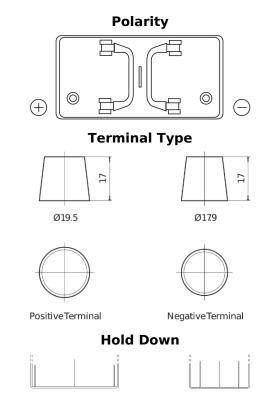

## PowerPRO TF1251

| Part number                    | TF1251        |
|--------------------------------|---------------|
| Technology                     | Flooded       |
| EAN/GTIN                       | 3661024057684 |
| Voltage                        | 12 V          |
| Capacity                       | 125.0 Ah      |
| CCA                            | 850 A         |
| Length                         | 349 mm        |
| Width                          | 175 mm        |
| Height                         | 285 mm        |
| Box size                       | D03           |
| Polarity                       | ETN 1         |
| Terminal Type                  | EN taper post |
| Hold Down                      | В0            |
| Weights (subject of variation) | 31.00 kg      |