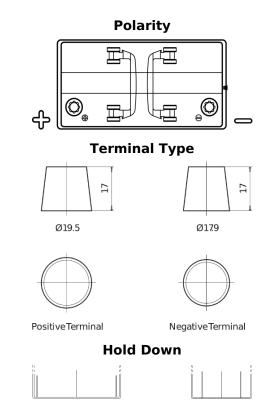

## **StartPRO TG1101**

| Part number                    | TG1101        |
|--------------------------------|---------------|
| Technology                     | Flooded       |
| EAN/GTIN                       | 3661024055383 |
| Voltage                        | 12 V          |
| Capacity                       | 110.0 Ah      |
| CCA                            | 750 A         |
| Length                         | 349 mm        |
| Width                          | 175 mm        |
| Height                         | 235 mm        |
| Box size                       | D02           |
| Polarity                       | ETN 1         |
| Terminal Type                  | EN taper post |
| Hold Down                      | В0            |
| Weights (subject of variation) | 25.40 kg      |