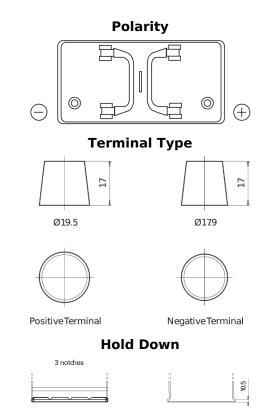

## StartPRO TG1102

| Part number                    | TG1102        |
|--------------------------------|---------------|
| Technology                     | Flooded       |
| EAN/GTIN                       | 3661024055390 |
|                                | 12 V          |
| Voltage                        |               |
| Capacity                       | 110.0 Ah      |
| CCA                            | 750 A         |
| Length                         | 349 mm        |
| Width                          | 175 mm        |
| Height                         | 235 mm        |
| Box size                       | D02           |
| Polarity                       | ETN 0         |
| Terminal Type                  | EN taper post |
| Hold Down                      | B1            |
| Weights (subject of variation) | 25.40 kg      |