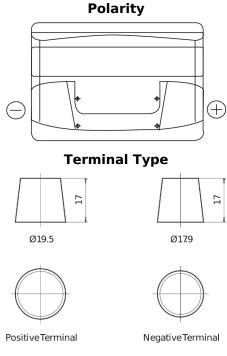

## Plus CB712

| Part number                    | CB712         |
|--------------------------------|---------------|
| Technology                     | Flooded       |
| EAN/GTIN                       | 3661024014649 |
| Voltage                        | 12 V          |
| Capacity                       | 71.0 Ah       |
| CCA                            | 670 A         |
| Length                         | 278 mm        |
| Width                          | 175 mm        |
| Height                         | 175 mm        |
| Box size                       | LB3           |
| Polarity                       | ETN 0         |
| Terminal Type                  | EN taper post |
| Hold Down                      | B13           |
| Weights (subject of variation) | 15.30 kg      |