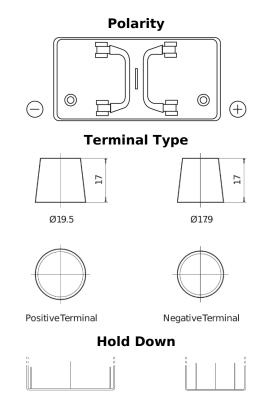

## StartPRO TG1250

| Part number                    | TG1250        |
|--------------------------------|---------------|
| Technology                     | Flooded       |
| EAN/GTIN                       | 3661024055406 |
| Voltage                        | 12 V          |
| Capacity                       | 125.0 Ah      |
| CCA                            | 760 A         |
| Length                         | 349 mm        |
| Width                          | 175 mm        |
| Height                         | 285 mm        |
| Box size                       | D03           |
| Polarity                       | ETN 0         |
| Terminal Type                  | EN taper post |
| Hold Down                      | В0            |
| Weights (subject of variation) | 29.50 kg      |