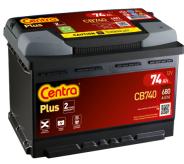

## Plus CB740

| Part number                    | CB740         |
|--------------------------------|---------------|
| Technology                     | Flooded       |
| EAN/GTIN                       | 3661024014557 |
| Voltage                        | 12 V          |
| Capacity                       | 74.0 Ah       |
| CCA                            | 680 A         |
| Length                         | 278 mm        |
| Width                          | 175 mm        |
| Height                         | 190 mm        |
| Box size                       | L03           |
| Polarity                       | ETN 0         |
| Terminal Type                  | EN taper post |
| Hold Down                      | B13           |
| Weights (subject of variation) | 16.60 kg      |