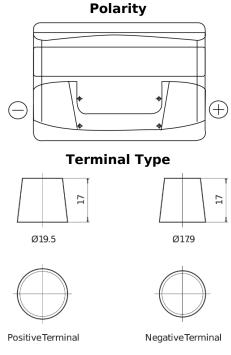

## Plus CB740

| Part number                    | CB740         |
|--------------------------------|---------------|
| Technology                     | Flooded       |
| EAN/GTIN                       | 3661024014557 |
| Voltage                        | 12 V          |
| Capacity                       | 74.0 Ah       |
| CCA                            | 680 A         |
| Length                         | 278 mm        |
| Width                          | 175 mm        |
| Height                         | 190 mm        |
| Box size                       | L03           |
| Polarity                       | ETN 0         |
| Terminal Type                  | EN taper post |
| Hold Down                      | B13           |
| Weights (subject of variation) | 16.60 kg      |