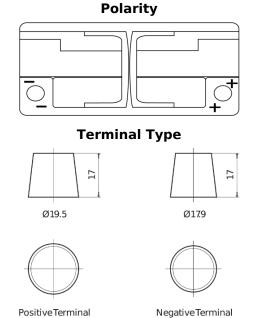

## **AGM TK1050**

| Part number                    | TK1050        |
|--------------------------------|---------------|
| Technology                     | AGM           |
| EAN/GTIN                       | 3661024056519 |
| Voltage                        | 12 V          |
| Capacity                       | 105.0 Ah      |
| CCA                            | 950 A         |
| Length                         | 392 mm        |
| Width                          | 175 mm        |
| Height                         | 190 mm        |
| Box size                       | L06           |
| Polarity                       | ETN 0         |
| Terminal Type                  | EN taper post |
| Hold Down                      | B13           |
| Weights (subject of variation) | 29.00 kg      |

## **Hold Down**

**PositiveTerminal** 

Design, features and specifications are subject to change without notice. We disclaim any representation or warranty, express or implied, concerning the data or recommendations, and in no event shall be liable for any loss or damage claimed to have arisen as a result. Some products may not be available in your local market.