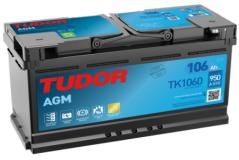

## **AGM TK1060**

| Part number                    | TK1060        |
|--------------------------------|---------------|
| Technology                     | AGM           |
| EAN/GTIN                       | 3661024057660 |
| Voltage                        | 12 V          |
| Capacity                       | 106.0 Ah      |
| CCA                            | 950 A         |
| Length                         | 392 mm        |
| Width                          | 175 mm        |
| Height                         | 190 mm        |
| Box size                       | L06           |
| Polarity                       | ETN 0         |
| Terminal Type                  | EN taper post |
| Hold Down                      | B13           |
| Weights (subject of variation) | 29.00 kg      |