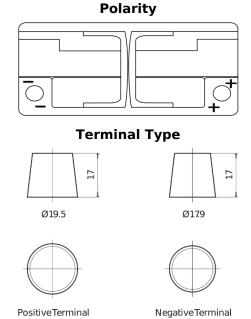

## **AGM TK1060**

| Part number                    | TK1060        |
|--------------------------------|---------------|
| Technology                     | AGM           |
| EAN/GTIN                       | 3661024057660 |
| Voltage                        | 12 V          |
| Capacity                       | 106.0 Ah      |
| CCA                            | 950 A         |
| Length                         | 392 mm        |
| Width                          | 175 mm        |
| Height                         | 190 mm        |
| Box size                       | L06           |
| Polarity                       | ETN 0         |
| Terminal Type                  | EN taper post |
| Hold Down                      | B13           |
| Weights (subject of variation) | 29.00 kg      |