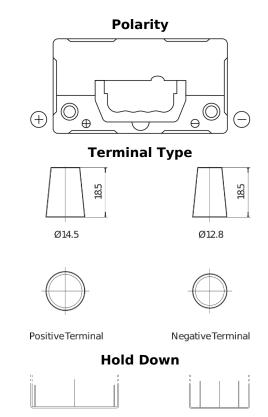

## **AGM TK457**

| Part number                    | TK457          |
|--------------------------------|----------------|
| Technology                     | AGM            |
| EAN/GTIN                       | 3661024057745  |
| Voltage                        | 12 V           |
| Capacity                       | 45.0 Ah        |
| CCA                            | 380 A          |
| Length                         | 237 mm         |
| Width                          | 127 mm         |
| Height                         | 227 mm         |
| Box size                       | B24            |
| Polarity                       | ETN 1          |
| Terminal Type                  | JIS taper post |
| Hold Down                      | В0             |
| Weights (subject of variation) | 13.50 kg       |