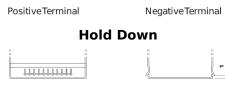

## **AGM TK508**

| Part number                    | TK508         |
|--------------------------------|---------------|
| Technology                     | AGM           |
| EAN/GTIN                       | 3661024056595 |
| Voltage                        | 12 V          |
| Capacity                       | 50.0 Ah       |
| CCA                            | A 008         |
| Length                         | 260 mm        |
| Width                          | 173 mm        |
| Height                         | 206 mm        |
| Box size                       | G34           |
| Polarity                       | ETN 9         |
| Terminal Type                  | EN taper post |
| Hold Down                      | B7            |
| Weights (subject of variation) | 17.50 kg      |

## **Polarity Terminal Type**

Design, features and specifications are subject to change without notice. We disclaim any representation or warranty, express or implied, concerning the data or recommendations, and in no event shall be liable for any loss or damage claimed to have arisen as a result. Some products may not be available in your local market.