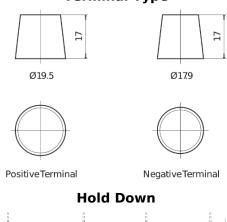

## **AGM TK508**

| Part number                    | TK508         |
|--------------------------------|---------------|
| Technology                     | AGM           |
| EAN/GTIN                       | 3661024056595 |
| Voltage                        | 12 V          |
| Capacity                       | 50.0 Ah       |
| CCA                            | A 008         |
| Length                         | 260 mm        |
| Width                          | 173 mm        |
| Height                         | 206 mm        |
| Box size                       | G34           |
| Polarity                       | ETN 9         |
| Terminal Type                  | EN taper post |
| Hold Down                      | B7            |
| Weights (subject of variation) | 17.50 kg      |

## **Polarity Terminal Type**

Design, features and specifications are subject to change without notice. We disclaim any representation or warranty, express or implied, concerning the data or recommendations, and in no event shall be liable for any loss or damage claimed to have arisen as a result. Some products may not be available in your local market.