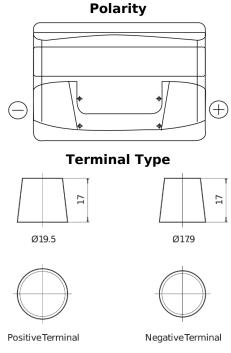

## Plus CB800

| Part number                    | CB800         |
|--------------------------------|---------------|
| Technology                     | Flooded       |
| EAN/GTIN                       | 3661024016421 |
| Voltage                        | 12 V          |
| Capacity                       | 80.0 Ah       |
| CCA                            | 640 A         |
| Length                         | 315 mm        |
| Width                          | 175 mm        |
| Height                         | 190 mm        |
| Box size                       | L04           |
| Polarity                       | ETN 0         |
| Terminal Type                  | EN taper post |
| Hold Down                      | B13           |
| Weights (subject of variation) | 19.00 kg      |