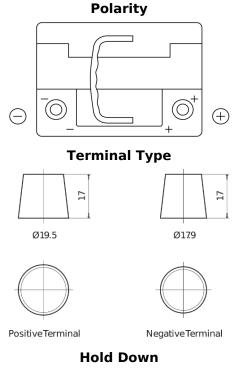

## **AGM TK600**

| Part number                    | TK600         |
|--------------------------------|---------------|
| Technology                     | AGM           |
| EAN/GTIN                       | 3661024056502 |
| Voltage                        | 12 V          |
| Capacity                       | 60.0 Ah       |
| CCA                            | 680 A         |
| Length                         | 242 mm        |
| Width                          | 175 mm        |
| Height                         | 190 mm        |
| Box size                       | L02           |
| Polarity                       | ETN 0         |
| Terminal Type                  | EN taper post |
| Hold Down                      | B13           |
| Weights (subject of variation) | 17.90 kg      |
|                                |               |