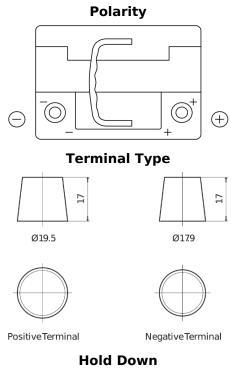

## **AGM TK620**

| Part number                    | TK620         |
|--------------------------------|---------------|
| Technology                     | AGM           |
| EAN/GTIN                       | 3661024057622 |
| Voltage                        | 12 V          |
| Capacity                       | 62.0 Ah       |
| CCA                            | 680 A         |
| Length                         | 242 mm        |
| Width                          | 175 mm        |
| Height                         | 190 mm        |
| Box size                       | L02           |
| Polarity                       | ETN 0         |
| Terminal Type                  | EN taper post |
| Hold Down                      | B13           |
| Weights (subject of variation) | 17.90 kg      |
|                                |               |