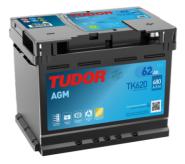

## **AGM TK620**

| Part number                    | TK620         |
|--------------------------------|---------------|
| Technology                     | AGM           |
| EAN/GTIN                       | 3661024057622 |
| Voltage                        | 12 V          |
| Capacity                       | 62.0 Ah       |
| CCA                            | 680 A         |
| Length                         | 242 mm        |
| Width                          | 175 mm        |
| Height                         | 190 mm        |
| Box size                       | L02           |
| Polarity                       | ETN 0         |
| Terminal Type                  | EN taper post |
| Hold Down                      | B13           |
| Weights (subject of variation) | 17.90 kg      |
|                                |               |