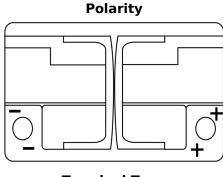

| TK700         |
|--------------------------------|---------------|
| Technology                     | AGM           |
| EAN/GTIN                       | 3661024055710 |
| Voltage                        | 12 V          |
| Capacity                       | 70.0 Ah       |
| CCA                            | 760 A         |
| Length                         | 278 mm        |
| Width                          | 175 mm        |
| Height                         | 190 mm        |
| Box size                       | L03           |
| Polarity                       | ETN 0         |
| Terminal Type                  | EN taper post |
| Hold Down                      | B13           |
| Weights (subject of variation) | 20.60 kg      |
|                                |               |



## Positive Terminal Terminal Type Ø19.5 Ø179 Negative Terminal

## Hold Down 5 notches

Design, features and specifications are subject to change without notice. We disclaim any representation or warranty, express or implied, concerning the data or recommendations, and in no event shall be liable for any loss or damage claimed to have arisen as a result. Some products may not be available in your local market.