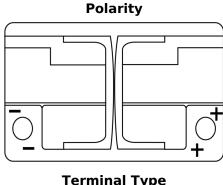

## **AGM TK720**

| Part number                    | TK720         |
|--------------------------------|---------------|
| Technology                     | AGM           |
| EAN/GTIN                       | 3661024057639 |
| Voltage                        | 12 V          |
| Capacity                       | 72.0 Ah       |
| CCA                            | 760 A         |
| Length                         | 278 mm        |
| Width                          | 175 mm        |
| Height                         | 190 mm        |
| Box size                       | L03           |
| Polarity                       | ETN 0         |
| Terminal Type                  | EN taper post |
| Hold Down                      | B13           |
| Weights (subject of variation) | 20.60 kg      |
|                                |               |