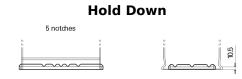

## **AGM TK720**

| Part number                    | TK720         |
|--------------------------------|---------------|
| Technology                     | AGM           |
| EAN/GTIN                       | 3661024057639 |
| Voltage                        | 12 V          |
| Capacity                       | 72.0 Ah       |
| CCA                            | 760 A         |
| Length                         | 278 mm        |
| Width                          | 175 mm        |
| Height                         | 190 mm        |
| Box size                       | L03           |
| Polarity                       | ETN 0         |
| Terminal Type                  | EN taper post |
| Hold Down                      | B13           |
| Weights (subject of variation) | 20.60 kg      |
|                                |               |