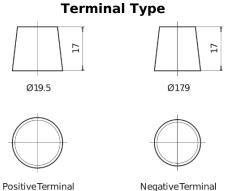

## **AGM TK720**

| Part number                    | TK720         |
|--------------------------------|---------------|
| Technology                     | AGM           |
| EAN/GTIN                       | 3661024057639 |
| Voltage                        | 12 V          |
| Capacity                       | 72.0 Ah       |
| CCA                            | 760 A         |
| Length                         | 278 mm        |
| Width                          | 175 mm        |
| Height                         | 190 mm        |
| Box size                       | L03           |
| Polarity                       | ETN 0         |
| Terminal Type                  | EN taper post |
| Hold Down                      | B13           |
| Weights (subject of variation) | 20.60 kg      |
|                                |               |