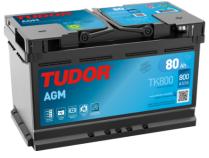

## **AGM TK800**

| Part number                    | TK800         |
|--------------------------------|---------------|
| Technology                     | AGM           |
| EAN/GTIN                       | 3661024055727 |
| Voltage                        | 12 V          |
| Capacity                       | 80.0 Ah       |
| CCA                            | 800 A         |
| Length                         | 315 mm        |
| Width                          | 175 mm        |
| Height                         | 190 mm        |
| Box size                       | L04           |
| Polarity                       | ETN 0         |
| Terminal Type                  | EN taper post |
| Hold Down                      | B13           |
| Weights (subject of variation) | 23.30 kg      |