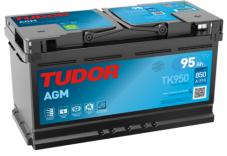

## **AGM TK950**

| Part number         | TK950         |
|---------------------|---------------|
| Technology          | AGM           |
| EAN/GTIN            | 3661024055741 |
| Voltage             | 12 V          |
| Capacity            | 95.0 Ah       |
| CCA                 | 850 A         |
| Length              | 353 mm        |
| Width               | 175 mm        |
| Height              | 190 mm        |
| Box size            | L05           |
| Polarity            | ETN 0         |
| Terminal Type       | EN taper post |
| Hold Down           | B13           |
| Weights (subject of | 26.10 kg      |
| variation)          |               |
|                     |               |