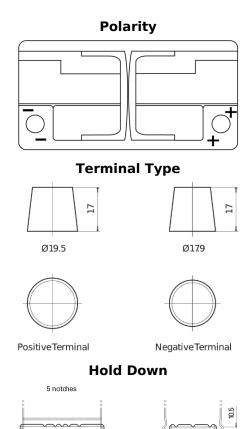

## **AGM TK960**

| Part number TK960 Technology AGM  EAN/GTIN 3661024057653  Voltage 12 V  Capacity 96.0 Ah  CCA 850 A  Length 353 mm  Width 175 mm  Height 190 mm  Box size L05  Polarity ETN 0  Terminal Type EN taper post  Hold Down B13  Weights (subject of variation) |               |               |
|-----------------------------------------------------------------------------------------------------------------------------------------------------------------------------------------------------------------------------------------------------------|---------------|---------------|
| EAN/GTIN 3661024057653  Voltage 12 V Capacity 96.0 Ah CCA 850 A Length 353 mm  Width 175 mm Height 190 mm Box size L05 Polarity ETN 0 Terminal Type EN taper post Hold Down B13 Weights (subject of 26.10 kg                                              | Part number   | TK960         |
| Voltage 12 V Capacity 96.0 Ah CCA 850 A Length 353 mm Width 175 mm Height 190 mm Box size L05 Polarity ETN 0 Terminal Type EN taper post Hold Down B13 Weights (subject of 26.10 kg                                                                       | Technology    | AGM           |
| Capacity 96.0 Ah  CCA 850 A  Length 353 mm  Width 175 mm  Height 190 mm  Box size L05  Polarity ETN 0  Terminal Type EN taper post  Hold Down B13  Weights (subject of 26.10 kg                                                                           | EAN/GTIN      | 3661024057653 |
| CCA 850 A  Length 353 mm  Width 175 mm  Height 190 mm  Box size L05  Polarity ETN 0  Terminal Type EN taper post  Hold Down B13  Weights (subject of 26.10 kg                                                                                             | Voltage       | 12 V          |
| Length 353 mm  Width 175 mm  Height 190 mm  Box size L05  Polarity ETN 0  Terminal Type EN taper post  Hold Down B13  Weights (subject of 26.10 kg                                                                                                        | Capacity      | 96.0 Ah       |
| Width 175 mm  Height 190 mm  Box size L05  Polarity ETN 0  Terminal Type EN taper post  Hold Down B13  Weights (subject of 26.10 kg                                                                                                                       | CCA           | 850 A         |
| Height 190 mm  Box size L05  Polarity ETN 0  Terminal Type EN taper post  Hold Down B13  Weights (subject of 26.10 kg                                                                                                                                     | Length        | 353 mm        |
| Box size L05 Polarity ETN 0 Terminal Type EN taper post Hold Down B13 Weights (subject of 26.10 kg                                                                                                                                                        | Width         | 175 mm        |
| Polarity ETN 0  Terminal Type EN taper post Hold Down B13  Weights (subject of 26.10 kg                                                                                                                                                                   | Height        | 190 mm        |
| Terminal Type EN taper post Hold Down B13 Weights (subject of 26.10 kg                                                                                                                                                                                    | Box size      | L05           |
| Hold Down B13 Weights (subject of 26.10 kg                                                                                                                                                                                                                | Polarity      | ETN 0         |
| Weights (subject of 26.10 kg                                                                                                                                                                                                                              | Terminal Type | EN taper post |
|                                                                                                                                                                                                                                                           | Hold Down     | B13           |
|                                                                                                                                                                                                                                                           |               | 26.10 kg      |