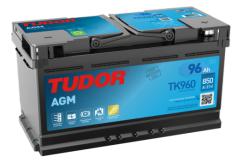

## **AGM TK960**

| Part number TK960 Technology AGM  EAN/GTIN 3661024057653  Voltage 12 V  Capacity 96.0 Ah  CCA 850 A  Length 353 mm  Width 175 mm  Height 190 mm  Box size L05  Polarity ETN 0  Terminal Type EN taper post  Hold Down B13  Weights (subject of variation) |               |               |
|-----------------------------------------------------------------------------------------------------------------------------------------------------------------------------------------------------------------------------------------------------------|---------------|---------------|
| EAN/GTIN 3661024057653  Voltage 12 V Capacity 96.0 Ah CCA 850 A Length 353 mm  Width 175 mm Height 190 mm Box size L05 Polarity ETN 0 Terminal Type EN taper post Hold Down B13 Weights (subject of 26.10 kg                                              | Part number   | TK960         |
| Voltage 12 V Capacity 96.0 Ah CCA 850 A Length 353 mm Width 175 mm Height 190 mm Box size L05 Polarity ETN 0 Terminal Type EN taper post Hold Down B13 Weights (subject of 26.10 kg                                                                       | Technology    | AGM           |
| Capacity 96.0 Ah  CCA 850 A  Length 353 mm  Width 175 mm  Height 190 mm  Box size L05  Polarity ETN 0  Terminal Type EN taper post  Hold Down B13  Weights (subject of 26.10 kg                                                                           | EAN/GTIN      | 3661024057653 |
| CCA 850 A  Length 353 mm  Width 175 mm  Height 190 mm  Box size L05  Polarity ETN 0  Terminal Type EN taper post  Hold Down B13  Weights (subject of 26.10 kg                                                                                             | Voltage       | 12 V          |
| Length 353 mm  Width 175 mm  Height 190 mm  Box size L05  Polarity ETN 0  Terminal Type EN taper post  Hold Down B13  Weights (subject of 26.10 kg                                                                                                        | Capacity      | 96.0 Ah       |
| Width 175 mm  Height 190 mm  Box size L05  Polarity ETN 0  Terminal Type EN taper post  Hold Down B13  Weights (subject of 26.10 kg                                                                                                                       | CCA           | 850 A         |
| Height 190 mm  Box size L05  Polarity ETN 0  Terminal Type EN taper post  Hold Down B13  Weights (subject of 26.10 kg                                                                                                                                     | Length        | 353 mm        |
| Box size L05 Polarity ETN 0 Terminal Type EN taper post Hold Down B13 Weights (subject of 26.10 kg                                                                                                                                                        | Width         | 175 mm        |
| Polarity ETN 0  Terminal Type EN taper post Hold Down B13  Weights (subject of 26.10 kg                                                                                                                                                                   | Height        | 190 mm        |
| Terminal Type EN taper post Hold Down B13 Weights (subject of 26.10 kg                                                                                                                                                                                    | Box size      | L05           |
| Hold Down B13 Weights (subject of 26.10 kg                                                                                                                                                                                                                | Polarity      | ETN 0         |
| Weights (subject of 26.10 kg                                                                                                                                                                                                                              | Terminal Type | EN taper post |
|                                                                                                                                                                                                                                                           | Hold Down     | B13           |
|                                                                                                                                                                                                                                                           |               | 26.10 kg      |