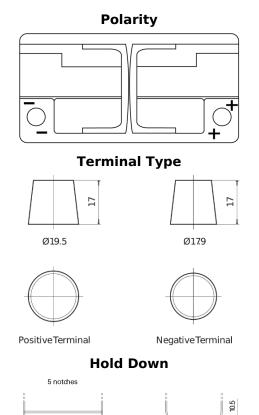

## **EFB TL1000**

| Part number                    | TL1000        |
|--------------------------------|---------------|
| Technology                     | EFB           |
| EAN/GTIN                       | 3661024057134 |
| Voltage                        | 12 V          |
| Capacity                       | 100.0 Ah      |
| CCA                            | 900 A         |
| Length                         | 353 mm        |
| Width                          | 175 mm        |
| Height                         | 190 mm        |
| Box size                       | L05           |
| Polarity                       | ETN 0         |
| Terminal Type                  | EN taper post |
| Hold Down                      | B13           |
| Weights (subject of variation) | 25.50 kg      |
|                                |               |