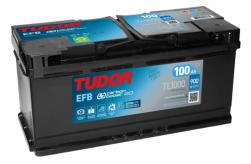

## **EFB TL1000**

| Part number                    | TL1000        |
|--------------------------------|---------------|
| Technology                     | EFB           |
| EAN/GTIN                       | 3661024057134 |
| Voltage                        | 12 V          |
| Capacity                       | 100.0 Ah      |
| CCA                            | 900 A         |
| Length                         | 353 mm        |
| Width                          | 175 mm        |
| Height                         | 190 mm        |
| Box size                       | L05           |
| Polarity                       | ETN 0         |
| Terminal Type                  | EN taper post |
| Hold Down                      | B13           |
| Weights (subject of variation) | 25.50 kg      |
|                                |               |