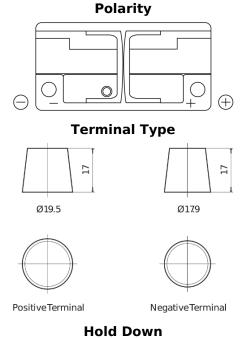

## **EFB TL1050**

| Part number                    | TL1050        |
|--------------------------------|---------------|
| Technology                     | EFB           |
| EAN/GTIN                       | 3661024057097 |
| Voltage                        | 12 V          |
| Capacity                       | 105.0 Ah      |
| CCA                            | 950 A         |
| Length                         | 392 mm        |
| Width                          | 175 mm        |
| Height                         | 190 mm        |
| Box size                       | L06           |
| Polarity                       | ETN 0         |
| Terminal Type                  | EN taper post |
| Hold Down                      | B13           |
| Weights (subject of variation) | 27.20 kg      |

## Hold Down 5 notches

Design, features and specifications are subject to change without notice. We disclaim any representation or warranty, express or implied, concerning the data or recommendations, and in no event shall be liable for any loss or damage claimed to have arisen as a result. Some products may not be available in your local market.