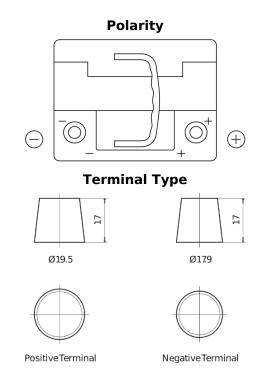

## **EFB TL550**

| Part number                    | TL550         |
|--------------------------------|---------------|
| Technology                     | EFB           |
| EAN/GTIN                       | 3661024056670 |
| Voltage                        | 12 V          |
| Capacity                       | 55.0 Ah       |
| CCA                            | 540 A         |
| Length                         | 207 mm        |
| Width                          | 175 mm        |
| Height                         | 190 mm        |
| Box size                       | L01           |
| Polarity                       | ETN 0         |
| Terminal Type                  | EN taper post |
| Hold Down                      | B13           |
| Weights (subject of variation) | 14.10 kg      |