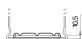

## **EFB TL600**

| Part number                    | TL600         |
|--------------------------------|---------------|
| Technology                     | EFB           |
| EAN/GTIN                       | 3661024055680 |
| Voltage                        | 12 V          |
| Capacity                       | 60.0 Ah       |
| CCA                            | 640 A         |
| Length                         | 242 mm        |
| Width                          | 175 mm        |
| Height                         | 190 mm        |
| Box size                       | L02           |
| Polarity                       | ETN 0         |
| Terminal Type                  | EN taper post |
| Hold Down                      | B13           |
| Weights (subject of variation) | 17.00 kg      |