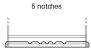

## **EFB TL600**

| Part number                    | TL600         |
|--------------------------------|---------------|
| Technology                     | EFB           |
| EAN/GTIN                       | 3661024055680 |
| Voltage                        | 12 V          |
| Capacity                       | 60.0 Ah       |
| CCA                            | 640 A         |
| Length                         | 242 mm        |
| Width                          | 175 mm        |
| Height                         | 190 mm        |
| Box size                       | L02           |
| Polarity                       | ETN 0         |
| Terminal Type                  | EN taper post |
| Hold Down                      | B13           |
| Weights (subject of variation) | 17.00 kg      |