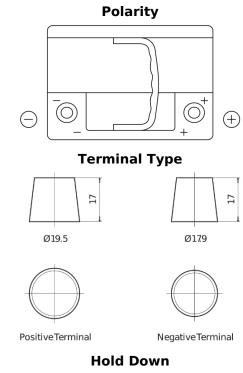

## **EFB TL600**

| Part number                    | TL600         |
|--------------------------------|---------------|
| Technology                     | EFB           |
| EAN/GTIN                       | 3661024055680 |
| Voltage                        | 12 V          |
| Capacity                       | 60.0 Ah       |
| CCA                            | 640 A         |
| Length                         | 242 mm        |
| Width                          | 175 mm        |
| Height                         | 190 mm        |
| Box size                       | L02           |
| Polarity                       | ETN 0         |
| Terminal Type                  | EN taper post |
| Hold Down                      | B13           |
| Weights (subject of variation) | 17.00 kg      |