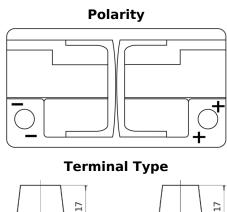

## **EFB TL652**

| Part number                    | TL652         |
|--------------------------------|---------------|
| Technology                     | EFB           |
| EAN/GTIN                       | 3661024056533 |
| Voltage                        | 12 V          |
| Capacity                       | 65.0 Ah       |
| CCA                            | 650 A         |
| Length                         | 278 mm        |
| Width                          | 175 mm        |
| Height                         | 175 mm        |
| Box size                       | LB3           |
| Polarity                       | ETN 0         |
| Terminal Type                  | EN taper post |
| Hold Down                      | B13           |
| Weights (subject of variation) | 16.20 kg      |