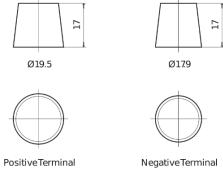

## **EFB TL652**

| Part number                    | TL652         |
|--------------------------------|---------------|
| Technology                     | EFB           |
| EAN/GTIN                       | 3661024056533 |
| Voltage                        | 12 V          |
| Capacity                       | 65.0 Ah       |
| CCA                            | 650 A         |
| Length                         | 278 mm        |
| Width                          | 175 mm        |
| Height                         | 175 mm        |
| Box size                       | LB3           |
| Polarity                       | ETN 0         |
| Terminal Type                  | EN taper post |
| Hold Down                      | B13           |
| Weights (subject of variation) | 16.20 kg      |